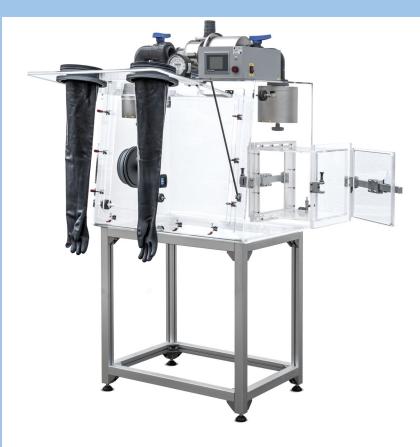

Standard features

Monolitic PMMA made structure

Hepa H14 input filter

Double H14 output filter

Acoustic and visual alarm for depressure failure

Optional accessories

Automatic inerting system

Stainless steel or aluminium made stand

## SGS202 Safety model

Two gloves

Working chamber dimensions
900x650x750mm (WxDxH)
Airlock dimensions

350x300x300mm (WxDxH)

# SGS203 Safety model

Three gloves

Working chamber dimensions

1400x650x750mm (WxDxH)

Airlock dimensions

350x300x300mm (WxDxH)

# SGS204 Safety model

Four gloves

Working chamber dimensions

1800x650x750mm (WxDxH)

Airlock dimensions

350x300x300mm (WxDxH)

HECO S.R.L. Via Emilia Ponente, 1140/A—Castelbolognese (Ra) - ITALY +39 0546 55525 — iteco@itecoeng.com - https://www.itecoeng.com