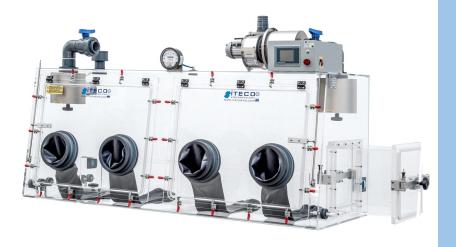

# SGS204 Safety model

Four gloves

Working chamber dimensions

1800x650x750mm (WxDxH)

Airlock dimensions

350x300x300mm (WxDxH)

HECO S.R.L. Via Emilia Ponente, 1140/A—Castelbolognese (Ra) - ITALY +39 0546 55525 — iteco@itecoeng.com - https://www.itecoeng.com