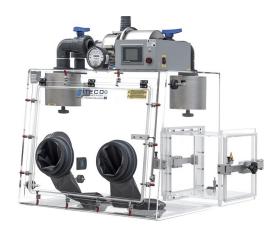

## SGS202 Safety model

Two gloves

Working chamber dimensions
900x650x750mm (WxDxH)
Airlock dimensions

350x300x300mm (WxDxH)